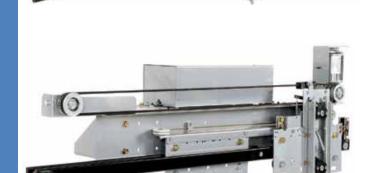

### two-panel center opening

**LANDING DOOR MECHANISM** 

### **CAR DOOR MECHANISM**