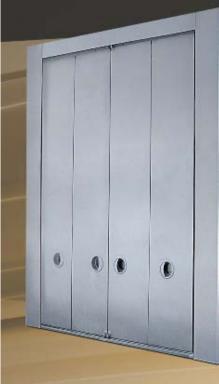

### SDK swinging doors - models

M1700 - Breeze Powder Coated (Optional inox handgrip, inox details)

M1800 - Ruffle
4 panel center opening industrial door,
epoxy painted

**M2100 - oak** Inox with wood panel combination (Optional inox handrail)