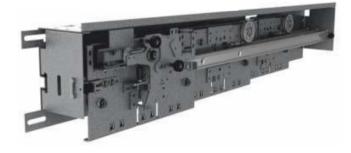

1740     |
| 900        | 1940     |
| 1000       | 2140     |
| 1100       | 2340     |
| 1200       | 2540     |
| 1300       | 2740     |
| 1400       | 2940     |



### two-panel telescopic opening

### **CAR DOOR MECHANISM**







## two-panel telescopic two-panel telescopic

| 2270 |
|------|
|------|

| (A)               | (B) Min. |
|-------------------|----------|
| <b>Clear Door</b> | Shaft    |
| Opening           | Width    |
| 600               | 1100     |
| 700               | 1250     |
| 800               | 1400     |
| 900               | 1550     |
| 1000              | 1700     |
| 1100              | 1850     |
| 1200              | 2000     |
| 1300              | 2150     |
| 1400              | 2300     |



### three-panel telescopic





LANDING DOOR MECHANISM





# three-panel telescopic | three-panel telescopic



| (A)               | (B) Min. |
|-------------------|----------|
| <b>Clear Door</b> | Shaft    |
| Opening           | Width    |
| 600               | 990      |
| 700               | 1125     |
| 800               | 1257     |
| 900               | 1390     |
| 1000              | 1525     |
| 1100              | 1657     |
| 1200              | 1790     |
| 1300              | 1925     |
| 1400              | 2057     |
|                   | -        |



### four-panel center





**LANDING DOOR MECHANISM** 



### four-panel center four-panel center



| (A)        | (B) Min. |
|------------|----------|
| Clear Door | Shaft    |
| Opening    | Width    |
| 800        | 1400     |
| 1000       | 1700     |
| 1200       | 2000