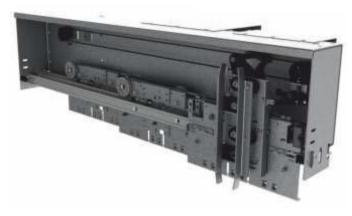

1540     |
| 800        | 1740     |
| 900        | 1940     |
| 1000       | 2140     |
| 1100       | 2340     |
| 1200       | 2540     |
| 1300       | 2740     |
| 1400       | 2940     |



### two-panel telescopic opening

### **CAR DOOR MECHANISM**







## two-panel telescopic two-panel telescopic

| 2270 |
|------|
|------|

| (A)               | (B) Min. |
|-------------------|----------|
| <b>Clear Door</b> | Shaft    |
| Opening           | Width    |
| 600               | 1100     |
| 700               | 1250     |
| 800               | 1400     |
| 900               | 1550     |
| 1000              | 1700     |
| 1100              | 1850     |
| 1200              | 2000     |
| 1300              | 2150     |
| 1400              | 2300     |



### three-panel telescopic





LANDING DOOR MECHANISM





# three-panel telescopic | three-panel telescopic



| (A)               | (B) Min. |
|-------------------|----------|
| <b>Clear Door</b> | Shaft    |
| Opening           | Width    |
| 600               | 990      |
| 700               | 1125     |
| 800               | 1257     |
| 900               | 1390     |
| 1000              | 1525     |
| 1100              | 1657     |
| 1200              | 1790     |
| 1300              | 1925     |
| 1400              | 2057     |
|                   | -        |



### four-panel center





**LANDING DOOR MECHANISM** 



### four-panel center four-panel center



| (A)        | (B) Min. |
|------------|----------|
| Clear Door | Shaft    |
| Opening    | Width    |
| 800        | 1400     |
| 1000       | 1700