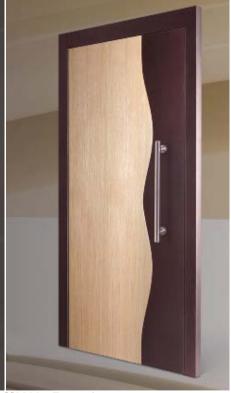

### SDK swinging doors - models

M1700 - Breeze Powder Coated (Optional inox handgrip, inox details)

M1800 - Ruffle
4 panel center opening industrial door,
epoxy painted

**M2100 - oak** Inox with wood panel combination (Optional inox handrail)