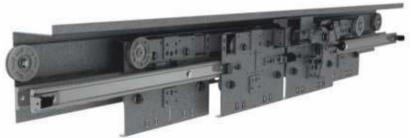

### Car door operators

- Desirable adjustment of speed and force of opening - closing.
- Automatic correction of likely damages in electronics.
- Automatic release operator is included.
- Up to 400kg door panel weight.
- Compatibility with all lift controllers and photocells.
- Factory pre-set of the function parameters.
- DC operated.
- Low noise emission.
- Plug-in system.