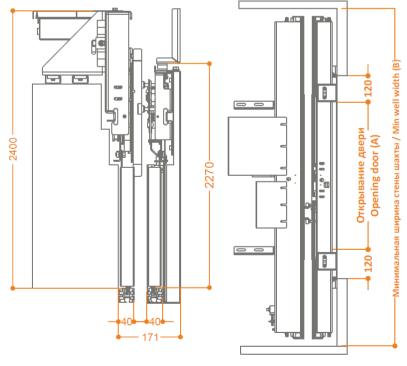

### two-panel telescopic opening

## two-panel telescopic two-panel telescopic

| 2270 |
|------|
|------|

| (A)               | (B) Min. |
|-------------------|----------|
| <b>Clear Door</b> | Shaft    |
| Opening           | Width    |
| 600               | 1100     |
| 700               | 1250     |
| 800               | 1400     |
| 900               | 1550     |
| 1000              | 1700     |
| 1100              | 1850     |
| 1200              | 2000     |
| 1300              | 2150     |
| 1400              | 2300     |