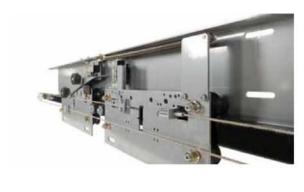

quality of spare parts.
- Flexibility in special constructions.
- High resistance.
- Big variety of stainless steel finishings, and epoxy paint colors
- Harmonized and constructed according to the direction 95/16/EU for the design and construction of lifts
- High aesthitics.
- Short ex works delivery time.



### car doors

### Car door operators

- Desirable adjustment of speed and force of opening - closing.
- Automatic correction of likely damages in electronics.
- Automatic release operator is included.
- Up to 400kg door panel weight.
- Compatibility with all lift controllers and photocells.
- Factory pre-set of the function parameters.
- DC operated.
- Low noise emission.
- Plug-in system.





technical features

Lift Doors Carainy



EBETAM -

### certification

@ EBETAM 49 = 15







### ADK Doors are accompanied by:

- EN and GOST Certification for Lock and Fire execution
- Technical installation manuals
- 2 years guaranty for the motor.
- 1 year guaranty for electronics







### SDK swinging doors - models



M1100 - Standard Powder Coated (Optional inox handrail, inox details)



M1200 - Stained Glass Powder Coated, Triplex glass 10mm (Optional Vitro glass, Inox Handrail)



M1300 - Flame
Combination of wood panels and epoxy paint coating



M1400 - Twin Color Modern
Two color powder coating combination



**M1500 - Polyline** Powder coating, Milk Glass, Inox hand rail



M1600 - Cobalt Blue Powder Coated (Optional inox handgrip, inox details)



### SDK swinging doors - models



M1700 - Breeze Powder Coated (Optional inox handgrip, inox details)



M1800 -