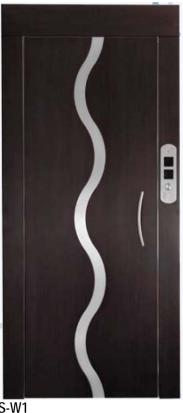

### SDK swinging doors - models

M4100 - LINEN
Inox coating with inox hand grip and inox details

S-WP1 SIMIWOOD powder coating example

S-W1
Special design of wood & inox combination.