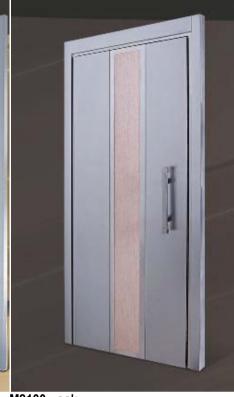

### SDK swinging doors - models

M1700 - Breeze Powder Coated (Optional inox handgrip, inox details)

M1800 - Ruffle
4 panel center opening industrial door,
epoxy painted

**M2100 - oak** Inox with wood panel combination (Optional inox handrail)