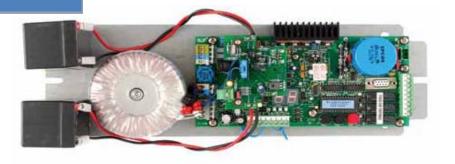

### Car door operators

- Desirable adjustment of speed and force of opening - closing.
- Automatic correction of likely damages in electronics.
- Automatic release operator is included.
- Up to 400kg door panel weight.
- Compatibility with all lift controllers and photocells.
- Factory pre-set of the function parameters.
- DC operated.
- Low noise emission.
- Plug-in system.