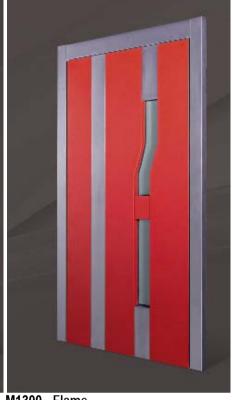

### SDK swinging doors - models

M1100 - Standard Powder Coated (Optional inox handrail, inox details)

M1200 - Stained Glass Powder Coated, Triplex glass 10mm (Optional Vitro glass, Inox Handrail)

M1300 - Flame
Combination of wood panels and epoxy paint coating