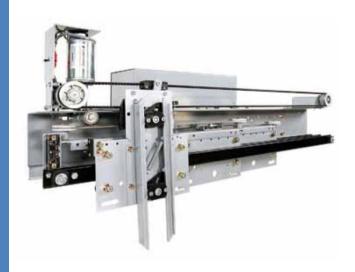

e of clear opening (600mm - 3000mm) and height (2000mm - 3000mm).
- Easy installation.
- High quality of spare parts.
- Flexibility in special constructions.
- High resistance.
- Big variety of stainless steel finishings, and epoxy paint colors
- Harmonized and constructed according to the direction 95/16/EU for the design and construction of lifts
- High aesthitics.
- Short ex works delivery time.



### car doors

### Car door operators

- Desirable adjustment of speed and force of opening - closing.
- Automatic correction of likely damages in electronics.
- Automatic release operator is included.
- Up to 400kg door panel weight.
- Compatibility with all lift controllers and photocells.
- Factory pre-set of the function parameters.
- DC operated.
- Low noise emission.
- Plug-in system.





technical features

Lift Doors Carainy



EBETAM -

### certification

@ EBETAM 49 = 15







### ADK Doors are accompanied by:

- EN and GOST Certification for Lock and Fire execution
- Technical installation manuals
- 2 years guaranty for the motor.
- 1 year guaranty for electronics







### SDK swinging doors - models



M1100 - Standard Powder Coated (Optional inox handrail, inox details)



M1200 - Stained Glass Powder Coated, Triplex glass 10mm (Optional Vitro glass, Inox Handrail)



M1300 - Flame
Combination of wood panels and epoxy paint coating



M1400 - Twin Color Modern
Two color powder coating combination



**M1500 - Polyline** Powder coating, Milk Glass, Inox hand rail



M1600 - Cobalt Blue Powder Coated (Optional inox handgrip, inox details)



### SDK swinging doo