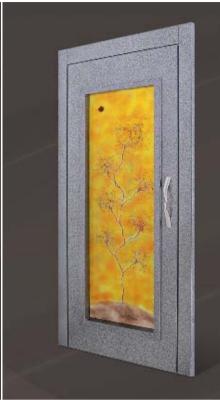

### SDK swinging doors - models

M1100 - Standard Powder Coated (Optional inox handrail, inox details)

M1200 - Stained Glass Powder Coated, Triplex glass 10mm (Optional Vitro glass, Inox Handrail)

M1300 - Flame
Combination of wood panels and epoxy paint coating