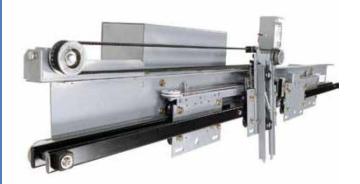

of clear opening (600mm - 3000mm) and height (2000mm - 3000mm).
- Easy installation.
- High quality of spare parts.
- Flexibility in special constructions.
- High resistance.
- Big variety of stainless steel finishings, and epoxy paint colors
- Harmonized and constructed according to the direction 95/16/EU for the design and construction of lifts
- High aesthitics.
- Short ex works delivery time.



### car doors

### Car door operators

- Desirable adjustment of speed and force of opening - closing.
- Automatic correction of likely damages in electronics.
- Automatic release operator is included.
- Up to 400kg door panel weight.
- Compatibility with all lift controllers and photocells.
- Factory pre-set of the function parameters.
- DC operated.
- Low noise emission.
- Plug-in system.





technical features

Lift Doors Carainy



EBETAM -

### certification

@ EBETAM 49 = 15







### ADK Doors are accompanied by:

- EN and GOST Certification for Lock and Fire execution
- Technical installation manuals
- 2 years guaranty for the motor.
- 1 year guaranty for electronics







### SDK swinging doors - models



M1100 - Standard Powder Coated (Optional inox handrail, inox details)



M1200 - Stained Glass Powder Coated, Triplex glass 10mm (Optional Vitro glass, Inox Handrail)



M1300 - Flame
Combination of wood panels and epoxy paint coating



M1400 - Twin Color Modern
Two color powder coating combination



**M1500 - Polyline** Powder coating, Milk Glass, Inox hand rail



M1600 - Cobalt Blue Powder Coated (Optional inox handgrip, inox details)



### SDK swinging doors