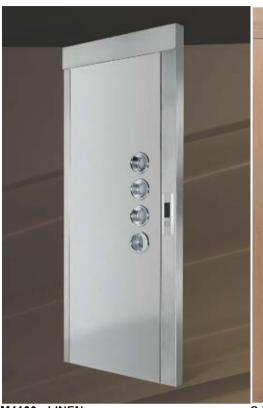

### SDK swinging doors - models

M4100 - LINEN
Inox coating with inox hand grip and inox details

S-WP1 SIMIWOOD powder coating example

S-W1
Special design of wood & inox combination.