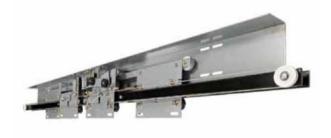

lity of spare parts.
- Flexibility in special constructions.
- High resistance.
- Big variety of stainless steel finishings, and epoxy paint colors
- Harmonized and constructed according to the direction 95/16/EU for the design and construction of lifts
- High aesthitics.
- Short ex works delivery time.



### car doors

### Car door operators

- Desirable adjustment of speed and force of opening - closing.
- Automatic correction of likely damages in electronics.
- Automatic release operator is included.
- Up to 400kg door panel weight.
- Compatibility with all lift controllers and photocells.
- Factory pre-set of the function parameters.
- DC operated.
- Low noise emission.
- Plug-in system.





technical features

Lift Doors Carainy



EBETAM -

### certification

@ EBETAM 49 = 15







### ADK Doors are accompanied by:

- EN and GOST Certification for Lock and Fire execution
- Technical installation manuals
- 2 years guaranty for the motor.
- 1 year guaranty for electronics







### SDK swinging doors - models



M1100 - Standard Powder Coated (Optional inox handrail, inox details)



M1200 - Stained Glass Powder Coated, Triplex glass 10mm (Optional Vitro glass, Inox Handrail)



M1300 - Flame
Combination of wood panels and epoxy paint coating



M1400 - Twin Color Modern
Two color powder coating combination



**M1500 - Polyline** Powder coating, Milk Glass, Inox hand rail



M1600 - Cobalt Blue Powder Coated (Optional inox handgrip, inox details)



### SDK swinging doors - models



M1700 - Breeze Powder Coated (Optional inox handgrip, inox details)



M1800 - Ruf