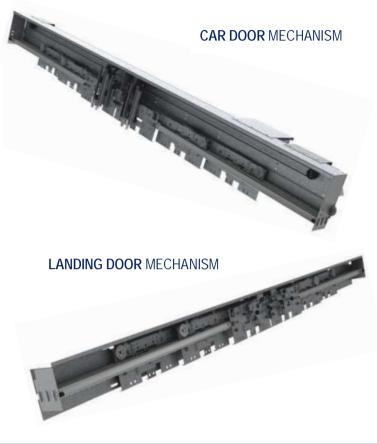

### two-panel center opening

**LANDING DOOR MECHANISM** 

### **CAR DOOR MECHANISM**