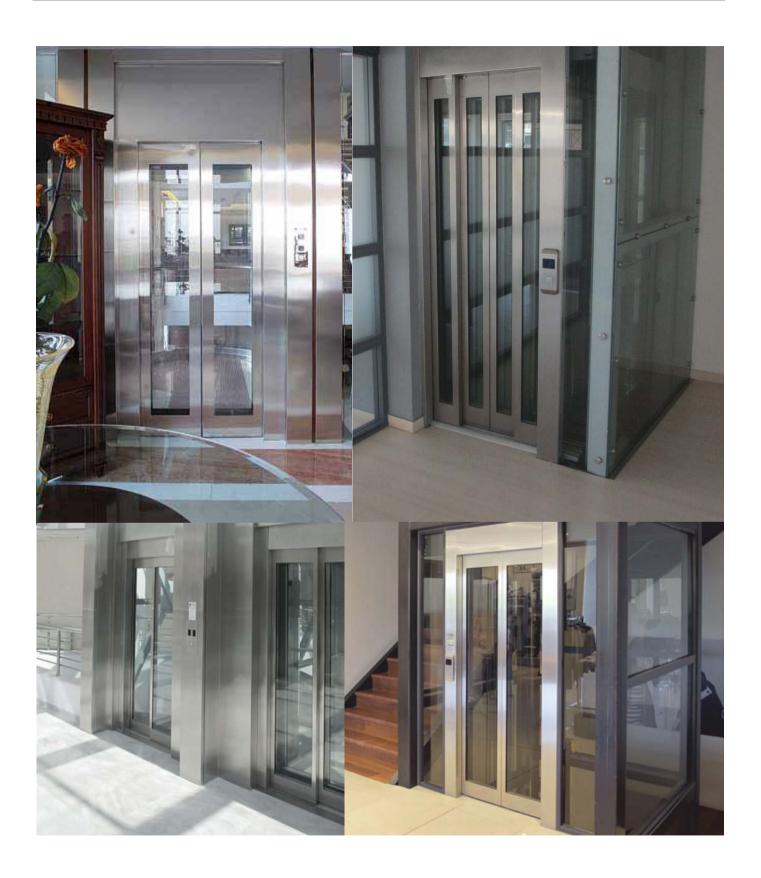

ing industrial door,
epoxy painted



**M2100 - oak** Inox with wood panel combination (Optional inox handrail)



M3100 - Forest Wood panel coating with big window, triplex glass 10mm



M3200 - Essence Combination of inox with wood. Inox handrail



M3300 - Executive 2 different wooden panels combination. Inox handrail



### SDK swinging doors - models



M4100 - LINEN
Inox coating with inox hand grip and inox details



S-WP1 SIMIWOOD powder coating example



S-W1
Special design of wood & inox combination.

### Standard Epoxy Paint Options



1900 BLACK MATT



1800 ANTHRACITE MATT



1700 TITANIUM MATT



1100 BROWN RUST MATT



1200 BEIGE MATT

<sup>\*</sup> Beside our standard epoxy mat options all standard RAL colors are available upon costumer request.



### reference projects



### IS technology . Lift Manufacturer



### **IS technology**

### **HEAD QUARTERS:**

PERREVOU 37, THESSALONIKI 54352, GREECE Tel.: +30 2312 209009

Fax.: +30 2310 943169

info@istechnology.gr www.istechnology.gr