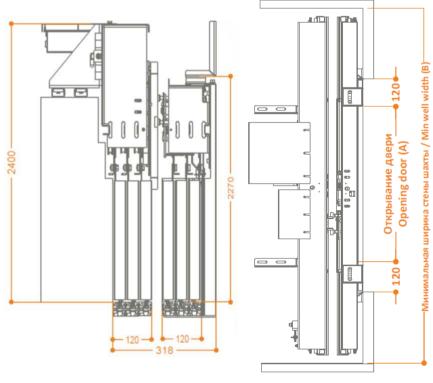

### two-panel telescopic opening

## two-panel telescopic two-panel telescopic

| 2270 |
|------|
|------|

| (A)               | (B) Min. |
|-------------------|----------|
| <b>Clear Door</b> | Shaft    |
| Opening           | Width    |
| 600               | 1100     |
| 700               | 1250     |
| 800               | 1400     |
| 900               | 1550     |
| 1000              | 1700     |
| 1100              | 1850     |
| 1200              | 2000     |
| 1300              | 2150     |
| 1400              | 2300     |