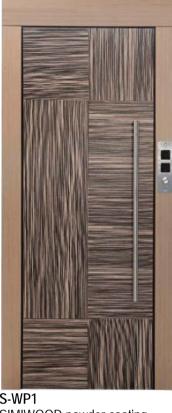

### SDK swinging doors - models

M4100 - LINEN
Inox coating with inox hand grip and inox details

S-WP1 SIMIWOOD powder coating example

S-W1
Special design of wood & inox combination.