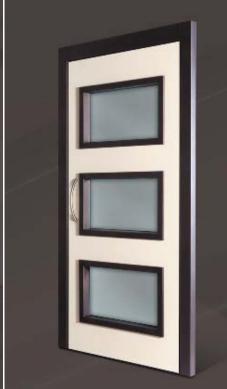

### SDK swinging doors - models

M1700 - Breeze Powder Coated (Optional inox handgrip, inox details)

M1800 - Ruffle
4 panel center opening industrial door,
epoxy painted

**M2100 - oak** Inox with wood panel combination (Optional inox handrail)