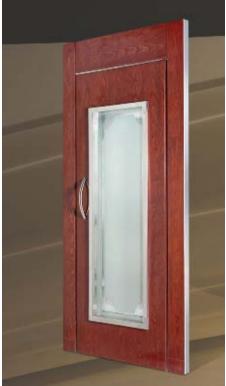

M3100 - Forest Wood panel coating with big window, triplex glass 10mm

M3200 - Essence Combination of inox with wood. Inox handrail

M3300 - Executive 2 different wooden panels combination. Inox handrail