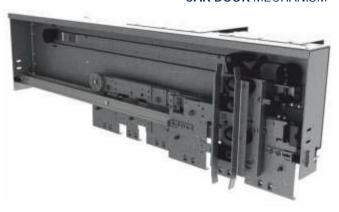

### **CAR DOOR MECHANISM**

### Car door operators

- Desirable adjustment of speed and force of opening - closing.
- Automatic correction of likely damages in electronics.
- Automatic release operator is included.
- Up to 400kg door panel weight.
- Compatibility with all lift controllers and photocells.
- Factory pre-set of the function parameters.
- DC operated.
- Low noise emission.
- Plug-in system.