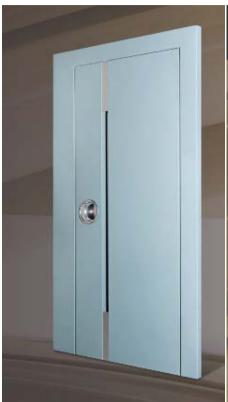

### SDK swinging doors - models

M1100 - Standard Powder Coated (Optional inox handrail, inox details)

M1200 - Stained Glass Powder Coated, Triplex glass 10mm (Optional Vitro glass, Inox Handrail)

M1300 - Flame
Combination of wood panels and epoxy paint coating