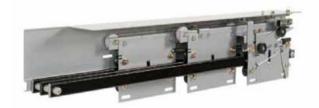

### two-panel center opening

**LANDING DOOR MECHANISM** 

### **CAR DOOR MECHANISM**