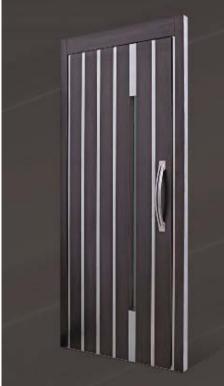

### SDK swinging doors - models

M1700 - Breeze Powder Coated (Optional inox handgrip, inox details)

M1800 - Ruffle
4 panel center opening industrial door,
epoxy painted

**M2100 - oak** Inox with wood panel combination (Optional inox handrail)