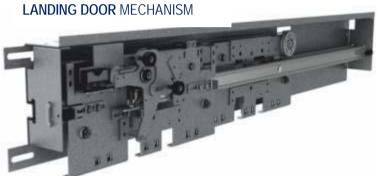

c doors are available with a wide range of models, colors, and technical features.

ADK & SDK Lift Doors are designed and manufactured in Greece with the latest production techniques.

Our Costumer will enjoy the quality and smooth operation of our product along with the trouble free installation.



### two-panel center opening





**LANDING DOOR MECHANISM** 





### two-panel center



| (A)        | (B) Min. |
|------------|----------|
| Clear Door | Shaft    |
| Opening    | Width    |
| 600        | 1340     |
| 700        | 1540     |
| 800        | 1740     |
| 900        | 1940     |
| 1000       | 2140     |
| 1100       | 2340     |
| 1200       | 2540     |
| 1300       | 2740     |
| 1400       | 2940     |



### two-panel telescopic opening

### **CAR DOOR MECHANISM**







## two-panel telescopic two-panel telescopic

| 2270 |
|------|
|------|

| (A)               | (B) Min. |
|-------------------|----------|
| <b>Clear Door</b> | Shaft    |
| Opening           | Width    |
| 600               | 1100     |
| 700               | 1250     |
| 800               | 1400     |
| 900               | 1550     |
| 1000              | 1700     |
| 1100              | 1850     |
| 1200              | 2000     |
| 1300              | 2150     |
| 1400              | 2300     |



### three-panel telescopic





LANDING DOOR MECHANISM





# three-panel telescopic | three-panel telescopic



| (A)               | (B) Min. |
|-------------------|----------|
| <b>Clear Door</b> | Shaft    |
| Opening           | Width    |
| 600               | 990      |
| 700