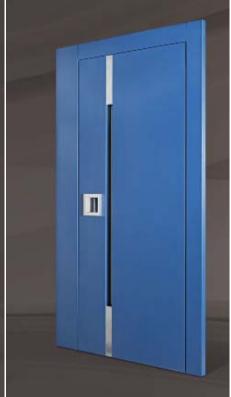

M1400 - Twin Color Modern
Two color powder coating combination

**M1500 - Polyline** Powder coating, Milk Glass, Inox hand rail

M1600 - Cobalt Blue Powder Coated (Optional inox handgrip, inox details)