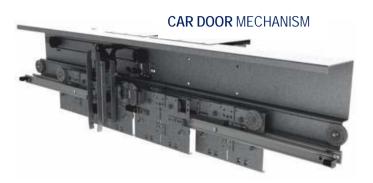

0               | 1550     |
| 1000              | 1700     |
| 1100              | 1850     |
| 1200              | 2000     |
| 1300              | 2150     |
| 1400              | 2300     |



### three-panel telescopic





LANDING DOOR MECHANISM





# three-panel telescopic | three-panel telescopic



| (A)               | (B) Min. |
|-------------------|----------|
| <b>Clear Door</b> | Shaft    |
| Opening           | Width    |
| 600               | 990      |
| 700               | 1125     |
| 800               | 1257     |
| 900               | 1390     |
| 1000              | 1525     |
| 1100              | 1657     |
| 1200              | 1790     |
| 1300              | 1925     |
| 1400              | 2057     |
|                   | -        |



### four-panel center





**LANDING DOOR MECHANISM** 



### four-panel center four-panel center



| (A)        | (B) Min. |
|------------|----------|
| Clear Door | Shaft    |
| Opening    | Width    |
| 800        | 1400     |
| 1000       | 1700     |
| 1200       | 2000     |
| 1400       | 2260     |
| 1600       | 2560     |
| 1800       | 2860     |
| 2000       | 3160     |
| 2400       | 2460     |
| 2600       | 3760     |
| 2800       | 4060     |



### six-panel center









| (A)               | (B) Min. |
|-------------------|----------|
| <b>Clear Door</b> | Shaft    |
| Opening           | Width    |
| 1200              | 1740     |
| 1400              | 2007     |
| 1600              | 2274     |
| 1800              | 2540     |
| 2000              | 2807     |
| 2200              | 3074