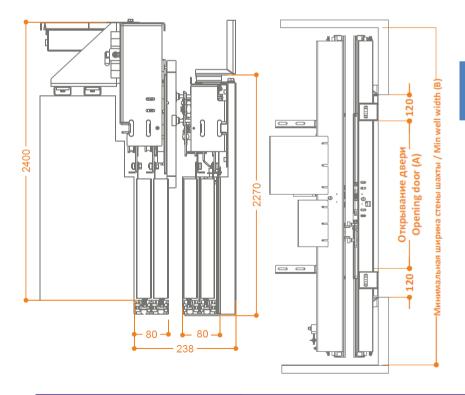

### three-panel telescopic

LANDING DOOR MECHANISM

# three-panel telescopic | three-panel telescopic

| (A)               | (B) Min. |
|-------------------|----------|
| <b>Clear Door</b> | Shaft    |
| Opening           | Width    |
| 600               | 990      |
| 700               | 1125     |
| 800               | 1257     |
| 900               | 1390     |
| 1000              | 1525     |
| 1100              | 1657     |
| 1200              | 1790     |
| 1300              | 1925     |
| 1400              | 2057     |
|                   | -        |