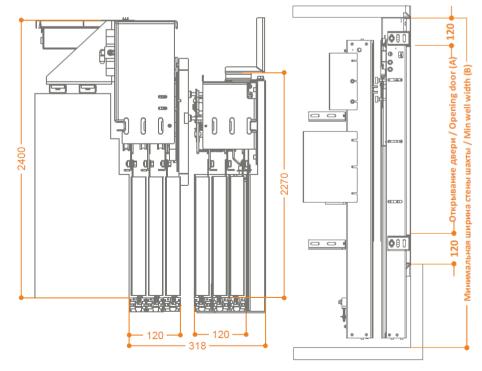

### two-panel center opening

**LANDING DOOR MECHANISM** 

### two-panel center

| (A)        | (B) Min. |
|------------|----------|
| Clear Door | Shaft    |
| Opening    | Width    |
| 600        | 1340     |
| 700        | 1540     |
| 800        | 1740     |
| 900        | 1940     |
| 1000       | 2140     |
| 1100       | 2340     |
| 1200       | 2540     |
| 1300       | 2740     |
| 1400       | 2940     |