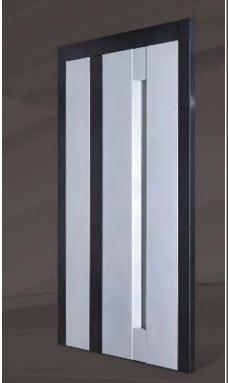

M1400 - Twin Color Modern
Two color powder coating combination

**M1500 - Polyline** Powder coating, Milk Glass, Inox hand rail

M1600 - Cobalt Blue Powder Coated (Optional inox handgrip, inox details)